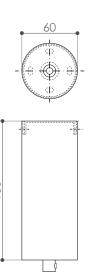

| Environment:        | Indoor                              |
|---------------------|-------------------------------------|
| Mounting:           | Ceiling                             |
| Canopy:             | Varnished dark grey metal           |
| Structure:          | Varnished dark grey metal           |
| Body:               | Transparent hand blown glass        |
| Pendant:            | Frosted/gold leaf glass             |
| Power supply cable: | Coated fabric cable colour 600 HEMP |

| CARATTERISTICHE TECNIC | CHE                                                                    |  |
|------------------------|------------------------------------------------------------------------|--|
| Light source:          | 7 watt, 24 Vdc LED module non replaceble (included)                    |  |
| Connection:            | with driver not dimmable (included)                                    |  |
|                        | The lamp can be dimmed installing a dimmable driver in remote position |  |
| Cable lenght:          | 2,00 m standard - extensible on demand                                 |  |
| Weight:                | 1,7 kg                                                                 |  |
|                        | dimensions in mm                                                       |  |