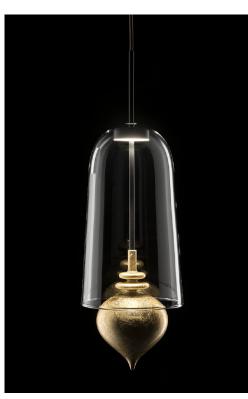

## GHANTA TRANSPARENT suspension design E. Rocchi & M. Crema - 2019

| DESCRIPTION | Suspended lamp with direct and reflected lights.       |
|-------------|--------------------------------------------------------|
|             | The lamp body, in metallized glass, projects the light |
|             | downward where a glass pendant diffuse it.             |
|             |                                                        |

| Environment:        | Indoor                              |
|---------------------|-------------------------------------|
| Mounting:           | Ceiling                             |
| Canopy:             | Varnished dark grey metal           |
| Structure:          | Varnished dark grey metal           |
| Body:               | Transparent hand blown glass        |
| Pendant:            | Frosted/gold leaf glass             |
| Power supply cable: | Coated fabric cable colour 600 HEMP |