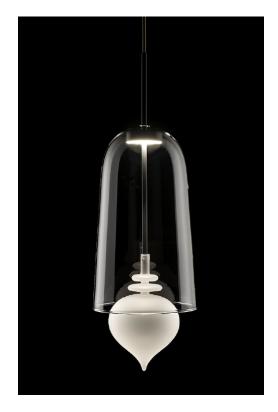

## GHANTA TRANSPARENT suspension design E. Rocchi & M. Crema - 2019

| DESCRIPTION | Suspended lamp with direct and reflected lights.       |
|-------------|--------------------------------------------------------|
|             | The lamp body, in metallized glass, projects the light |
|             | downward where a glass pendant diffuse it.             |
|             |                                                        |

| Environment:        | Indoor                              |
|---------------------|-------------------------------------|
| Mounting:           | Ceiling                             |
| Canopy:             | Varnished dark grey metal           |
| Structure:          | Varnished dark grey metal           |
| Body:               | Transparent hand blown glass        |
| Pendant:            | Frosted/gold leaf glass             |
| Power supply cable: | Coated fabric cable colour 600 HEMP |