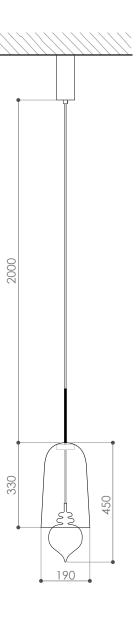

## GHANTA TRANSPARENT suspension design E. Rocchi & M. Crema - 2019

| DESCRIPTION | Suspended lamp with direct and reflected lights.       |
|-------------|--------------------------------------------------------|
|             | The lamp body, in metallized glass, projects the light |
|             | downward where a glass pendant diffuse it.             |
|             |                                                        |

| Environment:        | Indoor                              |
|---------------------|-------------------------------------|
| Mounting:           | Ceiling                             |
| Canopy:             | Varnished dark grey metal           |
| Structure:          | Varnished dark grey metal           |
| Body:               | Transparent hand blown glass        |
| Pendant:            | Frosted/gold leaf glass             |
| Power supply cable: | Coated fabric cable colour 600 HEMP |

| CARATTERISTICHE TECNIC | CHE                                                                    |  |
|------------------------|------------------------------------------------------------------------|--|
| Light source:          | 7 watt, 24 Vdc LED module non replaceble (included)                    |  |
| Connection:            | with driver not dimmable (included)                                    |  |
|                        | The lamp can be dimmed installing a dimmable driver in remote position |  |
| Cable lenght:          | 2,00 m standard - extensible on demand                                 |  |
| Weight:                | 1,7 kg                                                                 |  |
|                        | dimensions in mm                                                       |  |